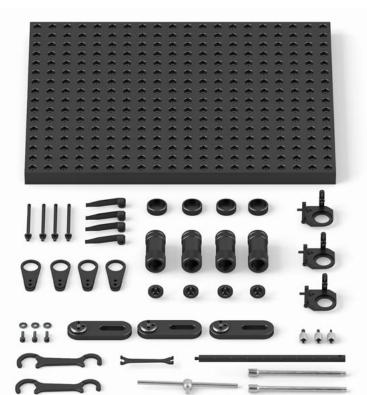

### **294408-1 Starter-Set** ALUFIX 25, 46-pcs.

| Nr.      | Pcs. | Name                           |
|----------|------|--------------------------------|
| 124676-1 | 1    | Grid Base Plate 400 x 500 mm   |
| 82033-1  | 4    | Screw-jack                     |
| 21667-1  | 4    | Cap for screw-jack             |
| 285204-1 | 3    | x-y-Stop for screw-jack        |
| 85232-1  | 3    | Clamping plate                 |
| 11432-S1 | 3    | Socket head screw M6x25        |
| 22772    | 3    | Washer                         |
| 22263-1  | 4    | Hold down stud                 |
| 22268-1  | 4    | Traverse holder with heel      |
| 22258-1  | 4    | Hold down spring               |
| 80600    | 4    | Fixing disk with stud shoulder |
| 81493-1  | 1    | Tools (10 pcs.)                |