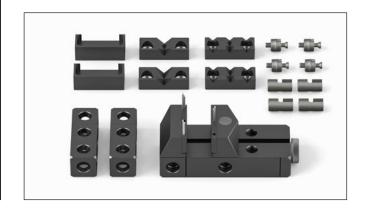

### #294410-1 Extension for square parts ALUFIX 25, 20-pcs.

| Nr.     | Pcs. | Name         |
|---------|------|--------------|
| 81792-1 | 1    | Vise set     |
| 21374-1 | 2    | Bar 25x25x75 |
| 25743   | 4    | Combi-Bolt   |
| 23240   | 4    | Lock ALUFIX  |