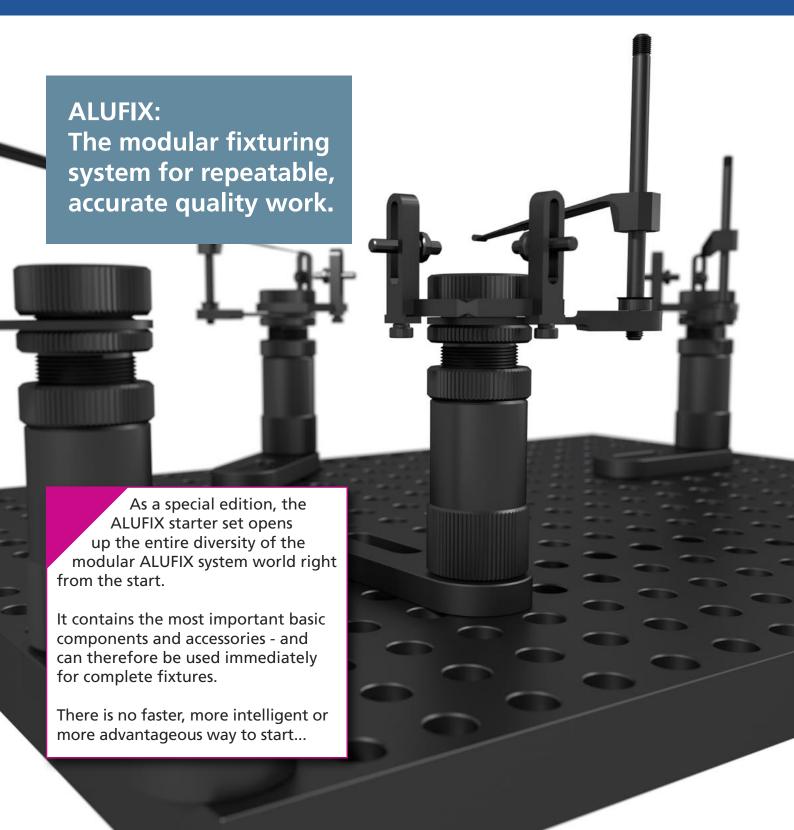

# **ALUFIX Starter-Set**

Extensive promotional set for the perfect entry into the ALUFIX world of precision

## **ALUFIX: It's all in**

ALUFIX from Witte is the worldwide proven clamping and fixturing system for reproducible workpiece fixtures in dimensional metrology and production technology.

ALUFIX components are used to set up measuring and checking fixtures, assembly and welding devices, master jigs and supporting structures for cubings and gauges.

Further exemplary fields of application are prototyp building as well as supporting data control models during design development.