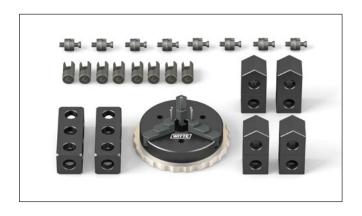

### #294409-1 Extension for cylindrical parts ALUFIX 25, 26-pcs.

| Nr.      | Pcs. | Name                |
|----------|------|---------------------|
| 22253-1  | 4    | Deltablock 120°     |
| 82125-1A | 1    | 3 Jaw Keyless Chuck |
| 21374-1  | 2    | Bar 25x25x75        |
| 25743    | 8    | Combi-Bolt          |
| 23240    | 8    | Lock ALUFIX         |